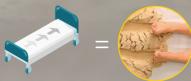

# Using a bed sheet rather than a Slide Sheet

Will move the equivalent of two large male African elephants over the course of the year (12 Tonnes)