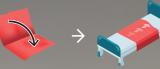

## Staff Member D

# Using a bed sheet rather than a Slide Sheet

Will move the equivalent of two large male African elephants over the course of the year (12 Tonnes)