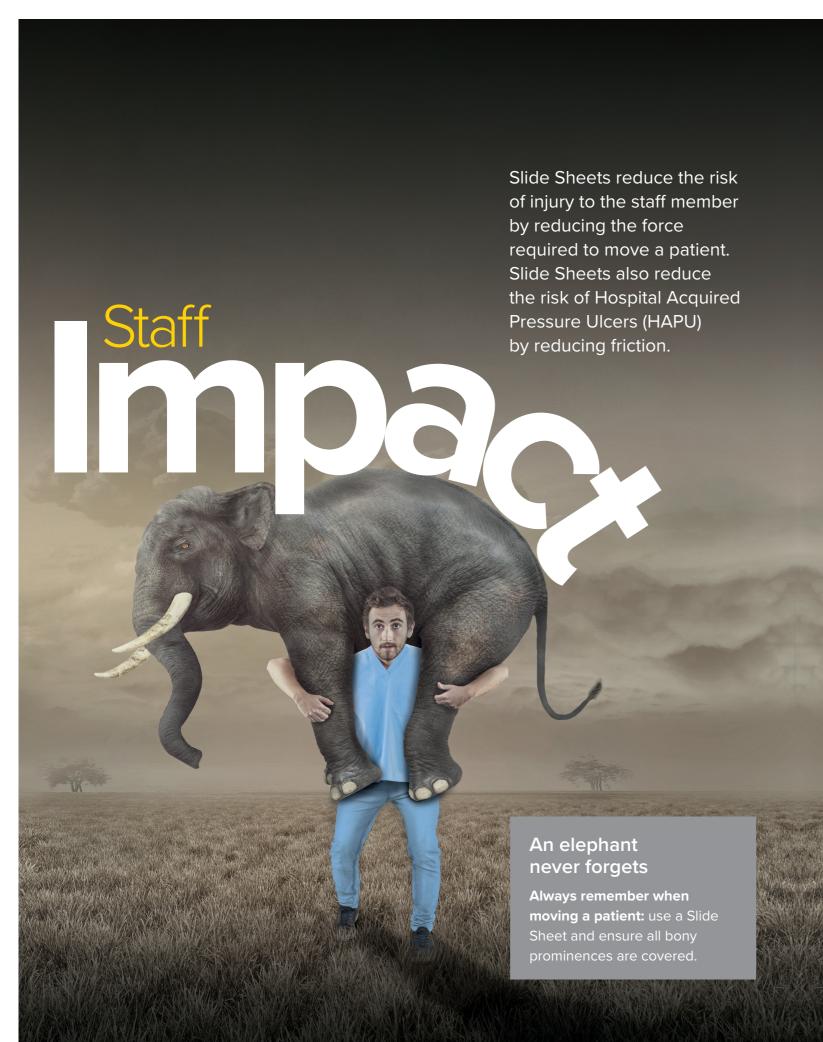

#### Staff Member A

# Using a Slide Sheet correctly will help

#### Staff Member B

Using a Slide Sheet incorrectly by folding in half, not covering full bony prominences or only using one sheet

Will move the equivalent of one infant African elephant over the course of the year (1 Tonne)