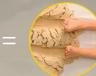

#### Staff Member A

# Using a Slide Sheet correctly will help















#### Staff Member B



Using a Slide Sheet incorrectly by folding in half, not covering full bony prominences or only using one sheet







Will move the equivalent of one infant African elephant over the course of the year (1 Tonne)

### Staff Member C



Using white paper based sheets instead of a Slide Sheet







Will move the equivalent of one large female African elephant over the course of the year (3 Tonnes)

## Staff Member D



# Using a bed sheet rather than a Slide Sheet





Will move the equivalent of two large male African elephants over the course of the year (12 Tonnes)