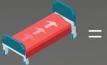

#### Staff Member B

Using a Slide Sheet incorrectly by folding in half, not covering full bony prominences or only using one sheet

Will move the equivalent of one infant African elephant over the course of the year (1 Tonne)

### Staff Member C

Using white paper based sheets instead of a Slide Sheet

Will move the equivalent of one large female African elephant over the course of the year (3 Tonnes)