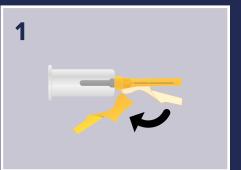

## **STEP BY STEP GUIDE**

Safety Blood Collection Needles with Holder

## Safety Blood Collection Needles with Holder