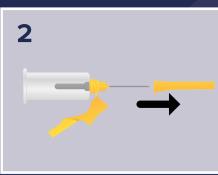

## **STEP BY STEP GUIDE**

Safety Blood Collection Needles with Holder

## Safety Blood Collection Needles with Holder