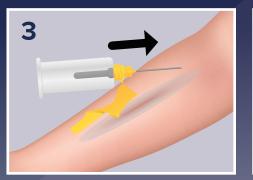

## **STEP BY STEP GUIDE**

Safety Blood Collection Needles with Holder

## Safety Blood Collection Needles with Holder