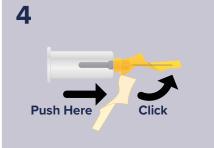

## **STEP BY STEP GUIDE**

Safety Blood Collection Needles with Holder

## Safety Blood Collection Needles with Holder