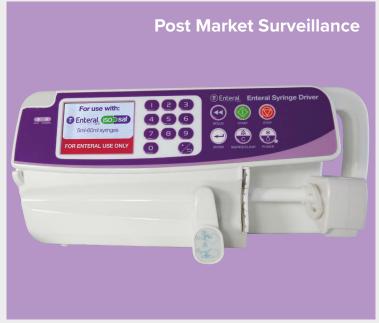

## Enteral Syringe Driver

| Name:       |            |
|-------------|------------|
| Date:       | DD/MM/YYYY |
| ABM:        |            |
| Hospital:   |            |
| Department: |            |
| Product:    |            |

| 1. | On a scale of 1-5, how easy is it to install syringes in the syringe driver to allow the device to meet its intended use? |      |                      |                   |                    |                |  |  |
|----|---------------------------------------------------------------------------------------------------------------------------|------|----------------------|-------------------|--------------------|----------------|--|--|
|    | 1. Very E                                                                                                                 | Easy | <b>2.</b> Easy       | 3. Average        | <b>4.</b> Not Easy | 5. Difficult   |  |  |
| 2. | On a scale of 1-5, how easy is the device to set-up when in clinical use?                                                 |      |                      |                   |                    |                |  |  |
|    | 1. Very E                                                                                                                 | Easy | <b>2.</b> Easy       | <b>3.</b> Average | <b>4.</b> Not Easy | 5. Difficult   |  |  |
| 3. | Is the menu and text presented clear and easy to follow?                                                                  |      |                      |                   |                    |                |  |  |
|    | Yes                                                                                                                       | No   | If no, please detail |                   |                    |                |  |  |
| 4. | Is the procedure given in the IFU clear and easy to follow?                                                               |      |                      |                   |                    |                |  |  |
|    | Yes                                                                                                                       | No   | If no, please detail |                   |                    |                |  |  |
| 5. | On a scale of 1-5, how do you rate the overall clinical performance of the device?                                        |      |                      |                   |                    |                |  |  |
|    | 1. Excell                                                                                                                 | ent  | 2. Very Good         | <b>3.</b> Good    | 4. Average         | <b>5.</b> Poor |  |  |